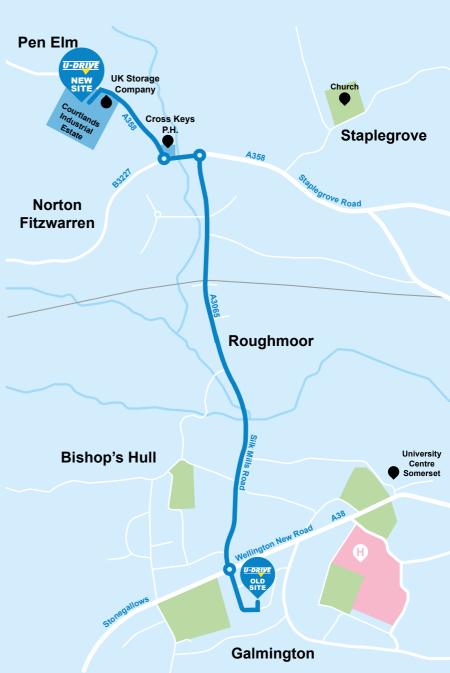

# Getting there - from U-Drive in Galmington...

Finding your way to our new branch is relatively straight forward:

Turn right out of U-Drive onto Cornishway South and follow the road to the roundabout with the A38.

Take the second exit and follow the A3065, Silk Mills Road, over the river and railway line before arriving at a second roundabout.

Take the first exit onto the A358, pass the Cross Keys pub on the right hand side, then enter the third roundabout.

Take the second exit, continuing on the A358 towards Pen Elm. A short way up the road, you will see the UK Storage Company's low clad buildings. This is the Courtlands Industrial Estate.

Turn left and follow the road into the Industrial estate. The new U-Drive Taunton Branch is located on the right hand side of the estate.